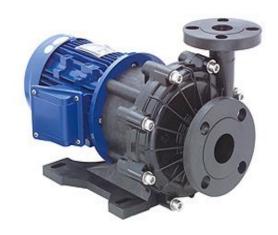

## **OVERVIEW**

Line shaft horizontal centrifuge pump; Micropump is used for:

- Sea water, saline water
- %100 Acids, Bases
- Chemical liquid transfers
- Chemical liquid circulations
- All types of corrossive liquids

| Parameter                  | Unit                       | Range     |
|----------------------------|----------------------------|-----------|
| Flowrate                   | m3/h                       | 9 - 100   |
| mWc                        | m                          | 15 - 100  |
| <b>Connection Diameter</b> | DN                         | 32 - 100  |
| <b>Suction Diameter</b>    | DN                         | 20-150    |
| <b>Pumping Diameter</b>    | DN                         | 20-125    |
| Speed of Engine            | rpm                        | 1450-2950 |
| Power                      | kW                         | 0.37 - 5  |
| Impeller Type              | Open & Closed              |           |
| Physical Formation         | Monobloc                   |           |
| Casing                     | Spiral                     |           |
| Casing Material            | PP                         |           |
| Pump Shaft                 | Connected to Bearing Shaft |           |
| <b>Working Temperature</b> | -10°C / +120°C             |           |