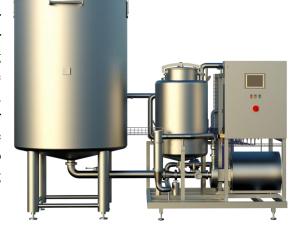

# **Microsoll CIP Unit**

### Membrane cleaning equipment

When the system stops automatically or manually, cleaning with water must be done for flushing the surface for preventing the clogging by settling of ions inside water in membrane housings. Depending on the raw water quality, when the membrane performance, product water begin to decrease, chemical cleaning must be done. Membrane cleaning procedure is done to prevent membrane clogging and lenghtening membrane life.